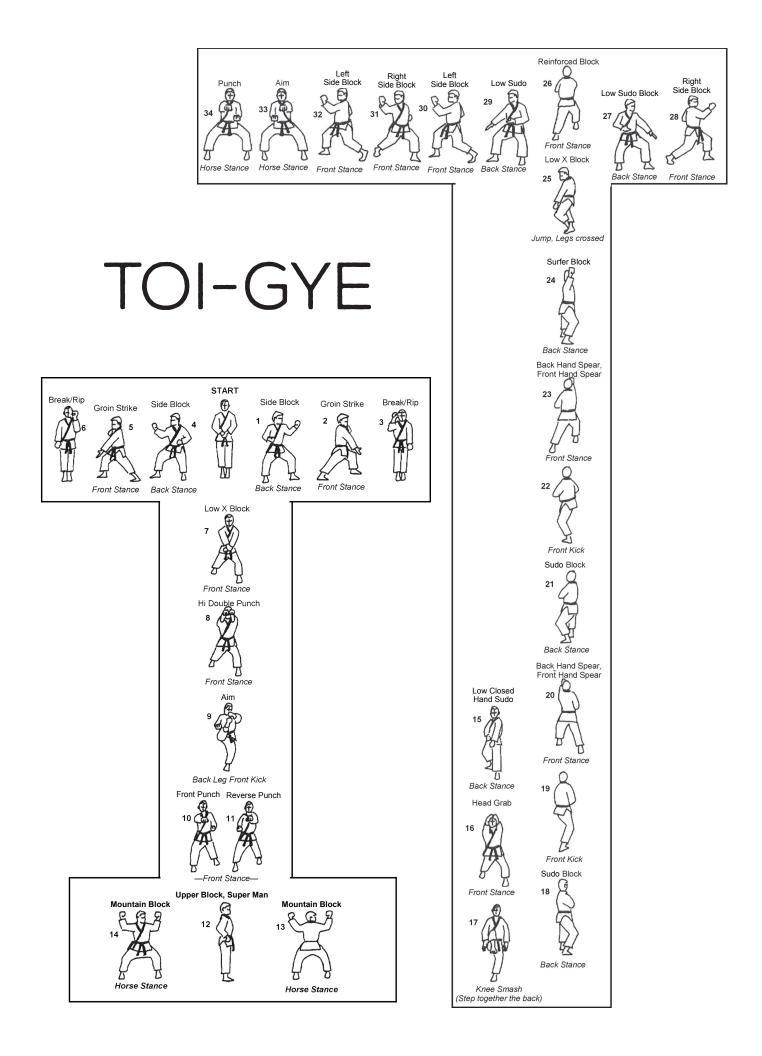

# **TOI-GYE CYCLE**

## FORM

TOI-GYE NOTED SCHOLAR AND AUTHORITY OF NEO-CONFUCIANISM

MY GOAL

TEST TIME !! DID YOU MEET YOUR GOAL?

Yes!

Not yet, still working on my goal!